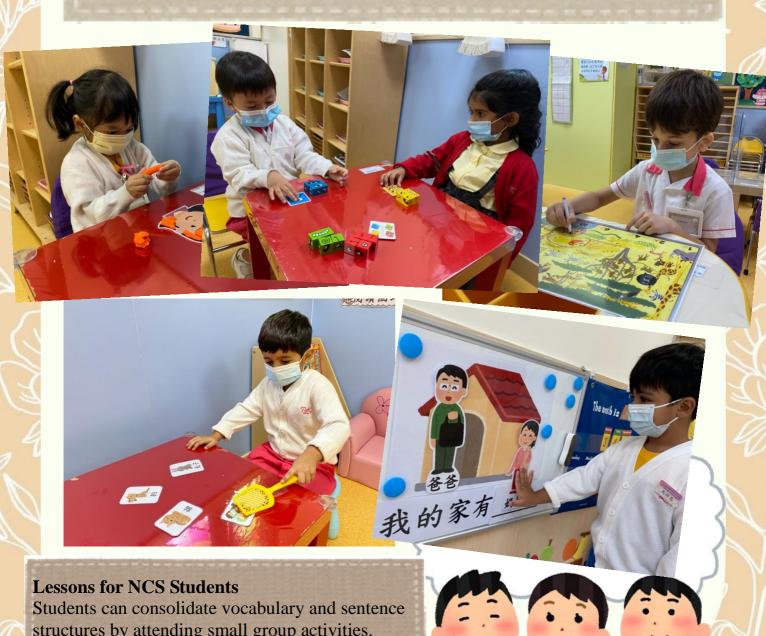

## The school caters to the learning needs of non-Chinese speaking(NCS)

The school is committed to encouraging and supporting the integration of NCS students by facilitating their early mastery of then Chinese language. The Chinese program was born of the firm belief to buttress learning through interest-based activities. By designing teaching aids that are interactive and thought provoking, the school gives students the right amount of stimulations to enhance their learning. We merge the Naturalistic Instructional Approach with experiential learning in the hopes that students can generalize their newly acquired abilities to their daily lives.

structures by attending small group activities.