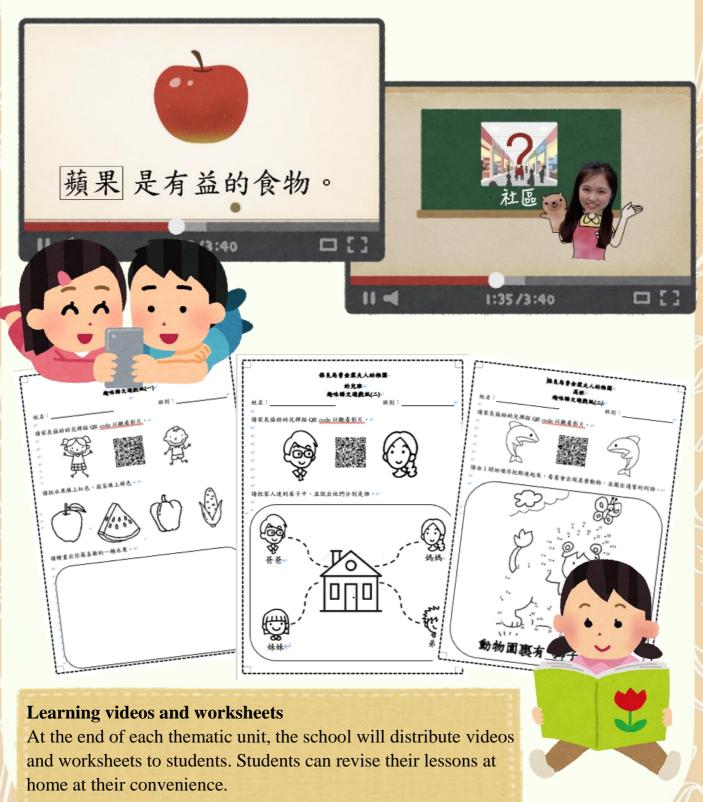

eds of non-Chinese speaking(NCS)

The school is committed to encouraging and supporting the integration of NCS students by facilitating their early mastery of then Chinese language. The Chinese program was born of the firm belief to buttress learning through interest-based activities. By designing teaching aids that are interactive and thought provoking, the school gives students the right amount of stimulations to enhance their learning. We merge the Naturalistic Instructional Approach with experiential learning in the hopes that students can generalize their newly acquired abilities to their daily lives.



structures by attending small group activities.



## 保良局曹金霖夫人幼稚園

Po Leung Kuk Mrs. Chao King Lin Kindergarten

The school caters to the learning needs of non-Chinese speaking(NCS)