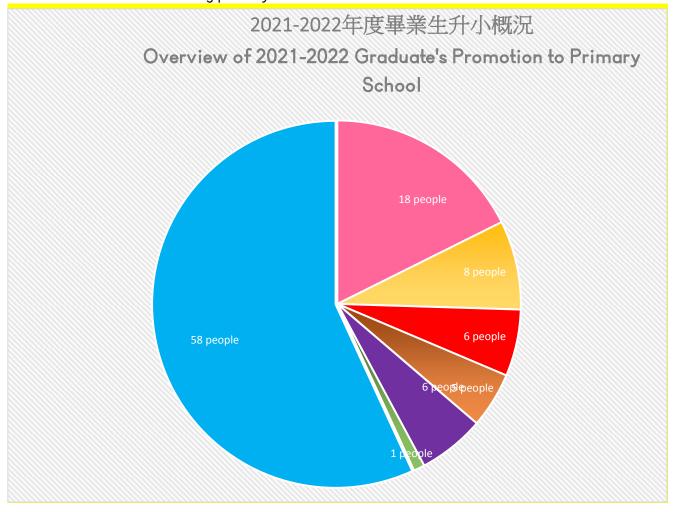

2021-2022 Statistics of entering primary school

- PLK Vicwood K.T. Chong No.2 Primary School Primary School保良局莊啟程第二小學
- PLK Fong Wong Kam Chuen Primary School 保良局方王錦全小學
- PLK Horizon East Primary School保良局志蒙小學
- PLK Leung Chow Shun Kan Primary School 保良局梁周順琴小學
- PLK Women's Welfare Club Western District Fung Lee Pui Yiu Primary School 保良局馮李佩瑤小學
- PLK HKTA Yuen Yuen Primary School保良局道教聯合會圓玄小學
- Primary schools in other districts/outside districts 其他區外/區內小學
- ^於自行分配學位階段,成功獲派學位人數為54人。
- ^於統一派位階段,成功取得第一志願人數為 22 人。
- ^54 graduates were successfully assigned places at the "Discretionary Places Admission" stage.
- ^22 graduates got admitted by their first choice at the "Central Allocation" stage.