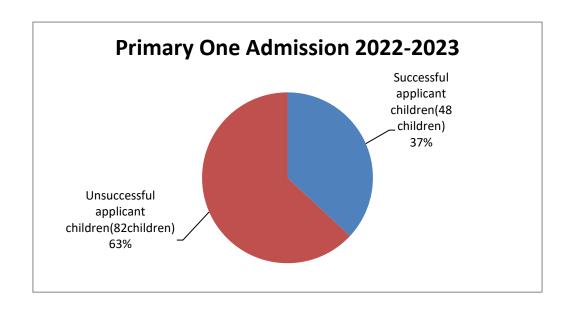

## Primary One Admission 2022-2023 "Discretionary Places Admissin" Stage (130 children)

"Discretionary Places Admissin" Stage (48 children)