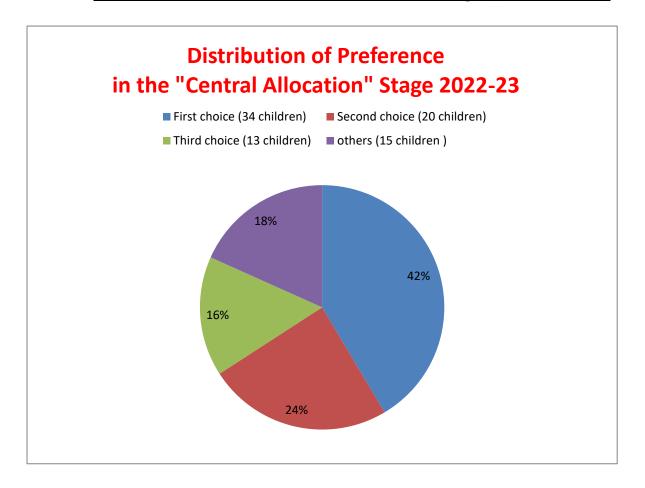

## Primary One Admission 2022-2023 "Discretionary Places Admissin" Stage (130 children)



"Discretionary Places Admissin" Stage (48 children)



## 82Distribution in the "Central Allocation" Stage (82 children)



\*Others (10 chrildren) 12%, include:

Canossa Primary School (1 children)

Bishop ford Memorial School (1 children)

Ng Wah Catholic Primary School (1 children)

Chun Tok School (1 children)

Kowloon Bay St. John The Baptist Catholic Primary School (1 children)

S.K.H. Kei Tak Primary School (1 children)

HKTA YYI Chan Lui Chung Tak Memorial School (1 children)

S.K.H. Kei Hin Primary School (1 children)

SKH Tak Tin Lee Shiu Keung Primary School (1 children)

KCBC Hay Nien Primary School (1 children)

## <u>Distribution in the "Central Allocation"Stage (82 children)</u>