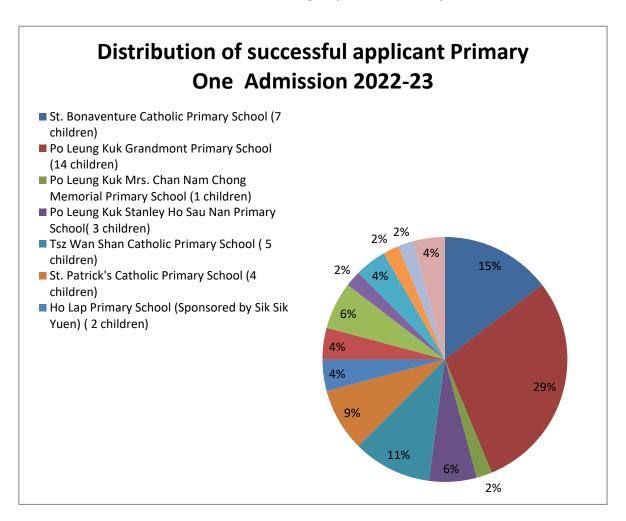

## Primary One Admission 2022-2023 "Discretionary Places Admissin" Stage (130 children)

"Discretionary Places Admissin" Stage (48 children)