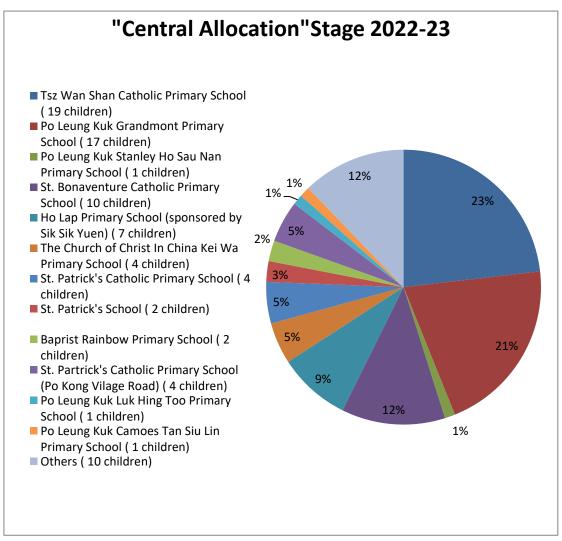

## 82Distribution in the "Central Allocation" Stage (82 children)

\*Others (10 chrildren) 12%, include:

Canossa Primary School (1 children)

Bishop ford Memorial School (1 children)

Ng Wah Catholic Primary School (1 children)

Chun Tok School (1 children)

Kowloon Bay St. John The Baptist Catholic Primary School (1 children)

S.K.H. Kei Tak Primary School (1 children)

HKTA YYI Chan Lui Chung Tak Memorial School (1 children)

S.K.H. Kei Hin Primary School (1 children)

SKH Tak Tin Lee Shiu Keung Primary School (1 children)

KCBC Hay Nien Primary School (1 children)

## <u>Distribution in the "Central Allocation"Stage (82 children)</u>