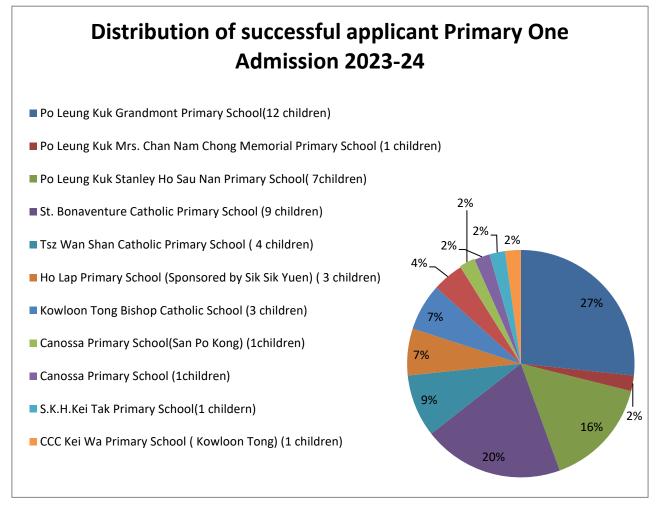

Primary One Admission 2023-2024 "Discretionary Places Admissin"Stage(120children)

"Discretionary Places Admissin" Stage (45children)

Distribution in the "Central Allocation" Stage (75 children)

\*Others (12chrildren) 15% , include :