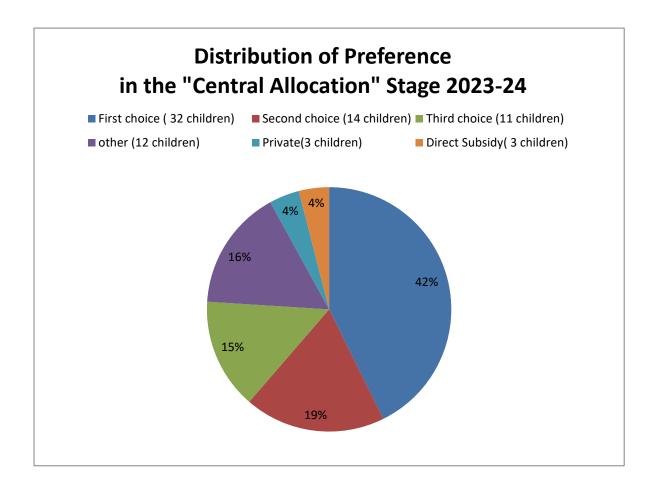

tage(120children)



"Discretionary Places Admissin" Stage (45children)



Distribution in the "Central Allocation" Stage (75 children)



\*Others (12chrildren) 15% , include :

Alliance Primary School Kowloon Tong (Private) (2 children)

Kowloon Tong School(Primary Section) (Private) (1 children)

G.T.(Ellen Yeung)College (Direct Subsidy) (1 children)

Po Leung Kuk Lam Man Chan English Primary School (Direct Subsidy) (2 children)

Baptist Lui Ming Choi Primary School (1 children)

Heep Yunn Primary School(1 children)

S.K.H.Fung Kei Primary School(1 children)

SKH Holy Spirit Primary School(1 children)

Ling To Catholic Primary School(1 children)

Ng Wah Catholic Primary School(1 children)

## Distribution in the "Central Allocation" Stage < Private and Direct Subsidy

## (75 children)