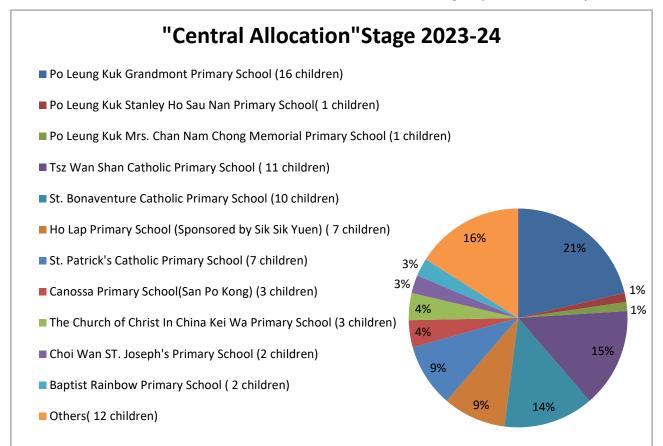

Primary One Admission 2023-2024 "Discretionary Places Admissin"Stage(120children)

"Discretionary Places Admissin" Stage (45children)

Distribution in the "Central Allocation" Stage (75 children)

\*Others (12chrildren) 15% , include :

Alliance Primary School Kowloon Tong (Private) (2 children)

Kowloon Tong School(Primary Section) (Private) (1 children)

G.T.(Ellen Yeung)College (Direct Subsidy) (1 children)

Po Leung Kuk Lam Man Chan English Primary School (Direct Subsidy) (2 children)

Baptist Lui Ming Choi Primary School (1 children)

Heep Yunn Primary School(1 children)

S.K.H.Fung Kei Primary School(1 children)

SKH Holy Spirit Primary School(1 children)

Ling To Catholic Primary School(1 children)

Ng Wah Catholic Primary School(1 children)

## Distribution in the "Central Allocation" Stage < Private and Direct Subsidy

## (75 children)