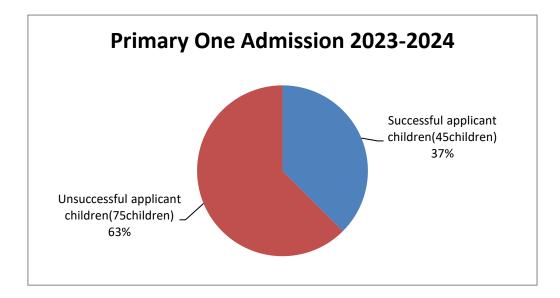

Primary One Admission 2023-2024 "Discretionary Places Admissin"Stage(120children)

"Discretionary Places Admissin" Stage (45children)

Distribution in the "Central Allocation" Stage (75 children)

\*Others (12chrildren) 15% , include :