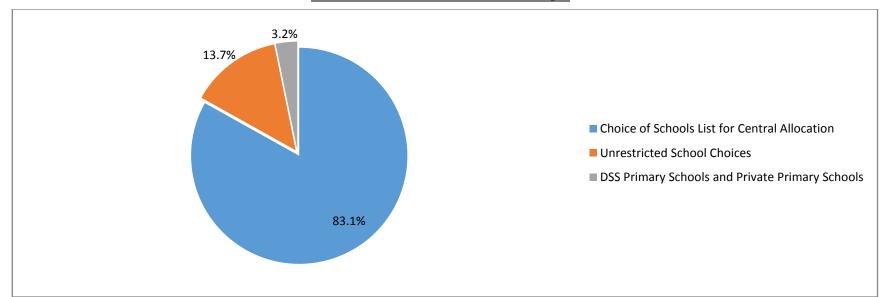

## Po Leung Kuk Tin Ka Ping Kindergarten 2020/ 2021 Placement Result of Primary 1

| DSS Primary Schools and Private Primary Schools |                                |                                |           |                                       |                                |
|-------------------------------------------------|--------------------------------|--------------------------------|-----------|---------------------------------------|--------------------------------|
| Ying Wa Primary School                          |                                | Pui Kiu College                |           | Alliance Primary School, Kowloon Tong |                                |
| Government or Aided Primary Schools             |                                |                                |           |                                       |                                |
| Choice of                                       | Po Leung Kuk Castar Primary    | Po Leung Kuk Chan Yat Primary  | S.K.H. Ts | ing Yi Chu Yan Primary                | CNEC Lui Ming Choi Primary     |
| Schools List                                    | School                         | School                         | School    |                                       | School                         |
| for Central                                     | S.K.H. Ho Chak Wan Primary     | S.K.H. Tsing Yi Estate Ho Chak | TWGHs (   | Chow Yin Sum Primary                  | TWGHs Wong See Sum Primary     |
| Allocation                                      | School                         | Wan Primary School             | School    |                                       | School                         |
|                                                 | Tsing Yi Trade Association     |                                |           |                                       |                                |
|                                                 | Primary School                 |                                |           |                                       |                                |
| Unrestricted                                    | S.K.H. Yan Laap Primary School | S.K.H. Yan Laap Memorial       | S.K.H. Ch | u Yan Primary School                  | S.K.H. Chu Oi Primary School   |
| School                                          |                                | Primary School                 |           |                                       |                                |
| Choices                                         | S.K.H. St. Clement's Primary   | Hennessy Road Government       | C.C.C. He | eep Who Primary School                | Buddhist Lim Kim Tian Memorial |
|                                                 | School                         | Primary School (Causeway Bay)  |           |                                       | Primary School                 |
|                                                 | Po On Commercial Association   | Dr. Catherine F. Woo Memorial  | C. & M.A  | . Chui Chak Lam                       |                                |
|                                                 | Wan Ho Kan Primary School      | School                         | Memorial  | School                                |                                |