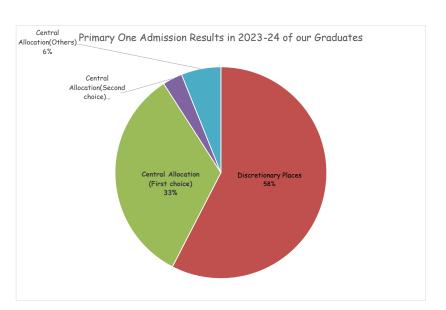

| Primary One Admission Results in 2023-24 of our Graduates | Number of graduates |
|-----------------------------------------------------------|---------------------|
| Discretionary Places                                      | 19                  |
| Central Allocation(First choice)                          | 11                  |
| Central Allocation(Second choice)                         | 1                   |
| Central Allocation(Others)                                | 2                   |