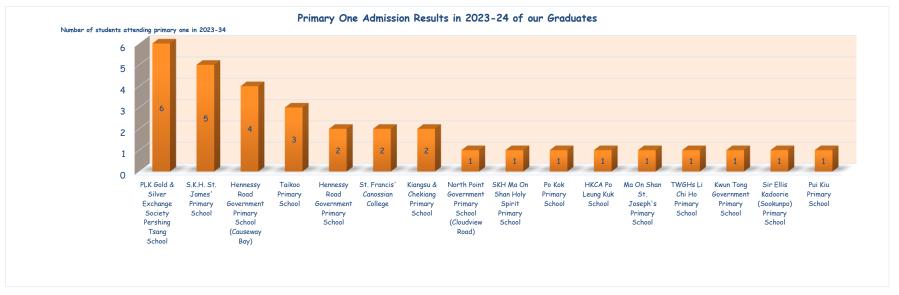

## Po Leung Kuk Vicwood Chong Kee Ting Kindergarten & Nursery

| School names                                             | Number of<br>students<br>attending<br>primary one in |
|----------------------------------------------------------|------------------------------------------------------|
| PLK Gold & Silver Exchange Society Pershing Tsang School | 2023-34<br>I 6                                       |
| S.K.H. St. James' Primary School                         | 5                                                    |
| Hennessy Road Government Primary School (Causeway Bay    |                                                      |
| Taikoo Primary School                                    | 3                                                    |
| Hennessy Road Government Primary School                  | 2                                                    |
| St. Francis' Canossian College                           | 2                                                    |
| Kiangsu & Chekiang Primary School                        | 2                                                    |
| North Point Government Primary School (Cloudview Road)   | 1                                                    |
| SKH Ma On Shan Holy Spirit Primary School                | 1                                                    |
| Po Kok Primary School                                    | 1                                                    |
| HKCA Po Leung Kuk School                                 | 1                                                    |
| Ma On Shan St. Joseph's Primary School                   | 1                                                    |
| TWGHs Li Chi Ho Primary School                           | 1                                                    |
| Kwun Tong Government Primary School                      | 1                                                    |
| Sir Ellis Kadoorie (Sookunpo) Primary School             | 1                                                    |
| Pui Kiu Primary School                                   | 1                                                    |
| •                                                        | otal: 33                                             |
|                                                          |                                                      |